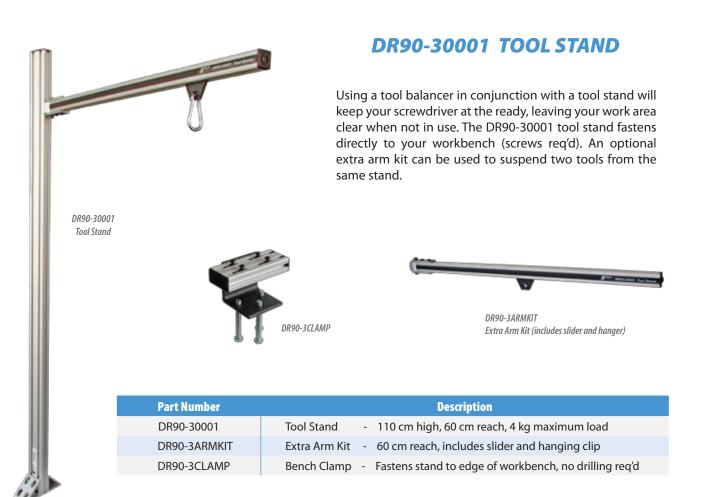

## **TOOL BALANCERS**

Using a tool balancer in conjunction with a tool stand will keep your screwdriver at the ready, leaving your work area clear when not in use. Our tool balancer has a tension adjustment to accomodate different sizes of tools.

| Part Number | Description                                                       |
|-------------|-------------------------------------------------------------------|
| DR90-10101  | Tool Balancer - 0.23 - 0.68 kg (0.5 - 1.5 lbs), 1.8m (6') travel  |
| DR90-10103  | Tool Balancer - 0.68 - 1.36 kg (1.5 - 3.0 lbs), 1.8m (6') travel  |
| DR90-10105  | Tool Balancer - 1.36 - 2.27 kg (3.0 - 5.0 lbs), 1.8m (6') travel  |
| DR90-10104  | Economy Balancer - 0.6 - 1.5 kg (1.3 - 3.3 lbs), 1.8m (6') travel |