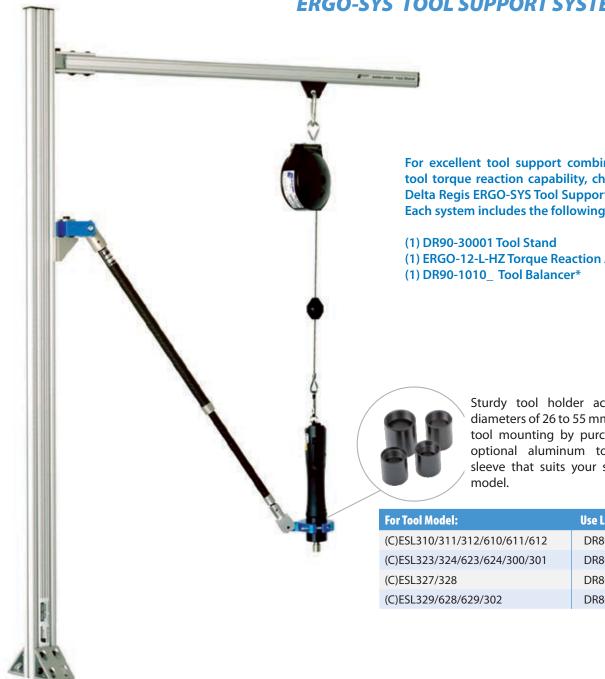

## **ERGO-SYS TOOL SUPPORT SYSTEM**

For excellent tool support combined with tool torque reaction capability, choose the Delta Regis ERGO-SYS Tool Support System. Each system includes the following:

(1) ERGO-12-L-HZ Torque Reaction Arm

Sturdy tool holder accepts tool diameters of 26 to 55 mm. Optimize tool mounting by purchasing the optional aluminum torque lock sleeve that suits your screwdriver

| For Tool Model:               | Use Lock Sleeve: |
|-------------------------------|------------------|
| (C)ESL310/311/312/610/611/612 | DR80-10133M      |
| (C)ESL323/324/623/624/300/301 | DR80-10134M      |
| (C)ESL327/328                 | DR80-10131M      |
| (C)ESL329/628/629/302         | DR80-10130M      |

\*Select the system with the balancer that best suits the weight of the tool being supported. Optional metal lock sleeve and tool stand bench clamp can be purchased as separate accessories if required. (Screwdriver not included).

| System Part No | Includes Balancer | Supports Tool Weight |
|----------------|-------------------|----------------------|
| ERGO-SYS-1     | DR90-10101        | 0.5 - 1.0 lbs        |
| ERGO-SYS-3     | DR90-10103        | 1.0 - 2.5 lbs        |
| ERGO-SYS-5     | DR90-10105        | 2.5 - 4.5 lbs        |