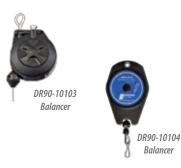

## **TOOL BALANCERS**

Using a tool balancer in conjunction with a tool stand will keep your screwdriver at the ready, leaving your work area clear when not in use. Our tool balancer has a tension adjustment to accomodate different sizes of tools.

| Part Number | Description                                                       |
|-------------|-------------------------------------------------------------------|
| DR90-10101  | Tool Balancer - 0.23 - 0.68 kg (0.5 - 1.5 lbs), 1.8m (6') travel  |
| DR90-10103  | Tool Balancer - 0.68 - 1.36 kg (1.5 - 3.0 lbs), 1.8m (6') travel  |
| DR90-10105  | Tool Balancer - 1.36 - 2.27 kg (3.0 - 5.0 lbs), 1.8m (6') travel  |
| DR90-10104  | Economy Balancer - 0.6 - 1.5 kg (1.3 - 3.3 lbs), 1.8m (6') travel |